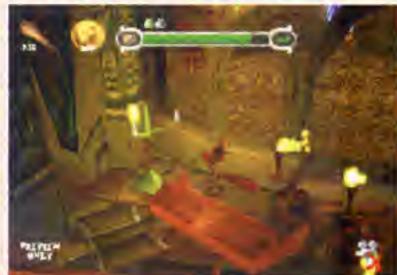

Now it's another platform game veteran's turn to put a twist to his latest adventure. Mega Man is his name, and he's been starring in Capcom games for over 10 years.

He's already tried his hand at a racing game, *Mega Man Battle and Chase* – not released in the UK, but now he's about to display the new style.

After 10 years of negotiating hazardous platforms, *Mega Man* goes on vacation in this 3D adventure game.

many game styles, with puzzle solving, shooting and role playing, and of course 3D platforms! You control *Mega Man*, who along with his friend Roll and her grandfather Barrell, have crash landed in a place called Kattelox Island. Now they must find new parts for the ship. There's also talk of a famous treasure – the Mother Lode – a very strong power source.

# **DEATHTRAP DUNGEON**

EGEND

17

ñ

4

Mega Man is free to explore his new surroundings in full 3D. He will, however, have to solve puzzles and perform tasks for the villagers to reach new areas. He can also enter many buildings. Some of these contain enemies who Mega Man must fight. His friend Roll assists him in these sections over an intercom, like in *Burning Rangers*, telling him what lies ahead and which direction to turn in the large mazes.

### ZENNY FOR YOUR THOUGHTS

The currency on Kattelox Island is the zenny. By finding and earning these coins, Mega Man can improve his chances of survival and buy new weapons. Two can be equipped at a time. Buster parts will improve the blue guy's famous buster gun. You can also find refractors when you defeat enemies, which are converted into zennies.